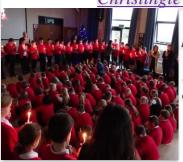

### Christingle Service

On Monday afternoon, pupils and parents took part in our Christingle Service where we sang carols and said prayers for the world, God's creation and blessings and for Jesus, the

light of the world. It was a lovely service in support of the Children's Society charity. Thank you for supporting us.

Have a Lovely Christmas from Everyone at St Bartholomew's!

Considerate, Co-operative, Confident