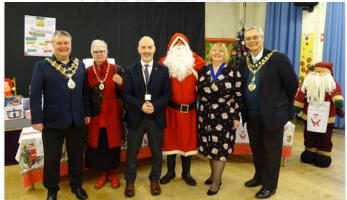

### Mayoral Visits to Our Christmas Fayre

We were treated to two Mayors to open our Christmas Fayres this year – The Mayor of Whitworth, Mike Royds and the Mayor of Rossendale, Andrew Walmsley. Father Christmas also joined the event organised by the P.T.F.A. and raised over £1500.

The money raised is for school-based activities and we are grateful for all the organising of this event plus the raffle (which is being drawn in school on today) by our brilliant P.T.F.A. members – a great job – Thank you! Thanks, of course, also goes to all the parents and families who supported the Fayre and made it the great